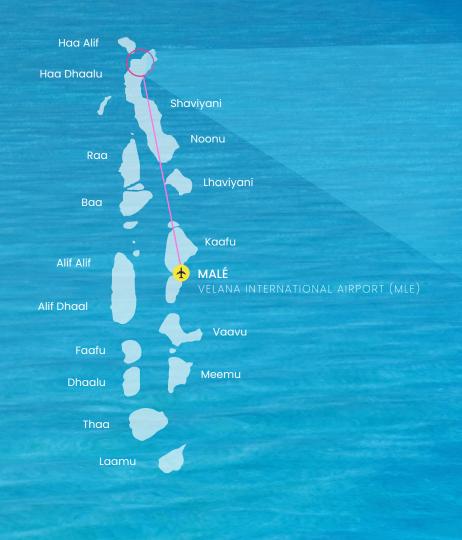

### NAVIGATING THE MALDIVES DOMESTIC TRANSFER SERVICES

For Transfers within the Maldives to/from Male' (Velana International Airport), guests travelling via domestic transfer will be travelling to nearby Domestic Airports. Following the flight, a speedboat transfer to the resort will be arranged, which is typically shared unless a private booking has been made.

CONVENIENT ARRIVAL | DOMESTIC FLIGHT SCHEDULE FOR RESORT TRANSFERS FROM MALE TO NEARBY AIRPORTS

| MALE DEPARTURE TIME | DOMESTIC AIRPORT     | ARRIVEL TIME AT DOMESTIC AIRPORT |
|---------------------|----------------------|----------------------------------|
| 01:10 A M           | Hanimaadhoo (HAQ)    | 02:05am                          |
| 07:25AM             | Hanimaadhoo (HAQ)    | 08:20am                          |
| 09:05AM             | Kulhudhuffushi (HDK) | 10:00am                          |
| 11:40AM             | Hanimaadhoo (HAQ)    | 13:20pm                          |
| 15:20PM             | Kulhudhuffushi (HDK) | 16:15pm                          |

CONVENIENT DEPARTURES | DOMESTIC FLIGHT SCHEDULE FOR RESORT TRANSFERS FROM NEARBY AIRPORTS TO MALE

| DOMESTIC AIRPORT DEPARTURE TIME | DOMESTIC AIRPORT     | MALE ARRIVAL TIME |
|---------------------------------|----------------------|-------------------|
| 05:05AM                         | Hanimaadhoo (HAQ)    | 06:45am           |
| 09:05AM                         | Hanimaadhoo (HAQ)    | 10:00am           |
| 10:30AM                         | Kulhudhuffushi (HDK) | 11:25am           |
| 13:50PM                         | Hanimaadhoo (HAQ)    | 14:45pm           |
| 16:55PM                         | Kulhudhuffushi (HDK) | 17:50pm           |