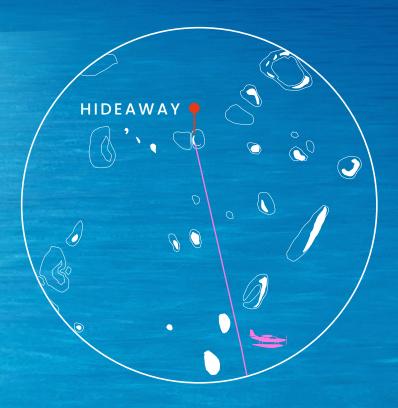

## EXPERIENCE UNMATCHED CONVENIENCE WITH OUR EXQUISITE SHARED SEAPLANE TRANSFERS

Discover the epitome of convenience with our shared seaplane transfer services to/from Hideaway Beach Resort & Spa, directly from Male' (Velana International Airport). Enjoy a swift and direct 75 Minutes transfer without the need for speedboats or additional transfers. Let us take care of every detail, ensuring a seamless and hassle-free journey to your paradise getaway.

#### SEAPLANE

VELANA INTERNATIONAL AIRPORT (MLE) TO HIDEAWAY BEACH RESORT & SPA TIME: 75 MINUTES (APPROX.)