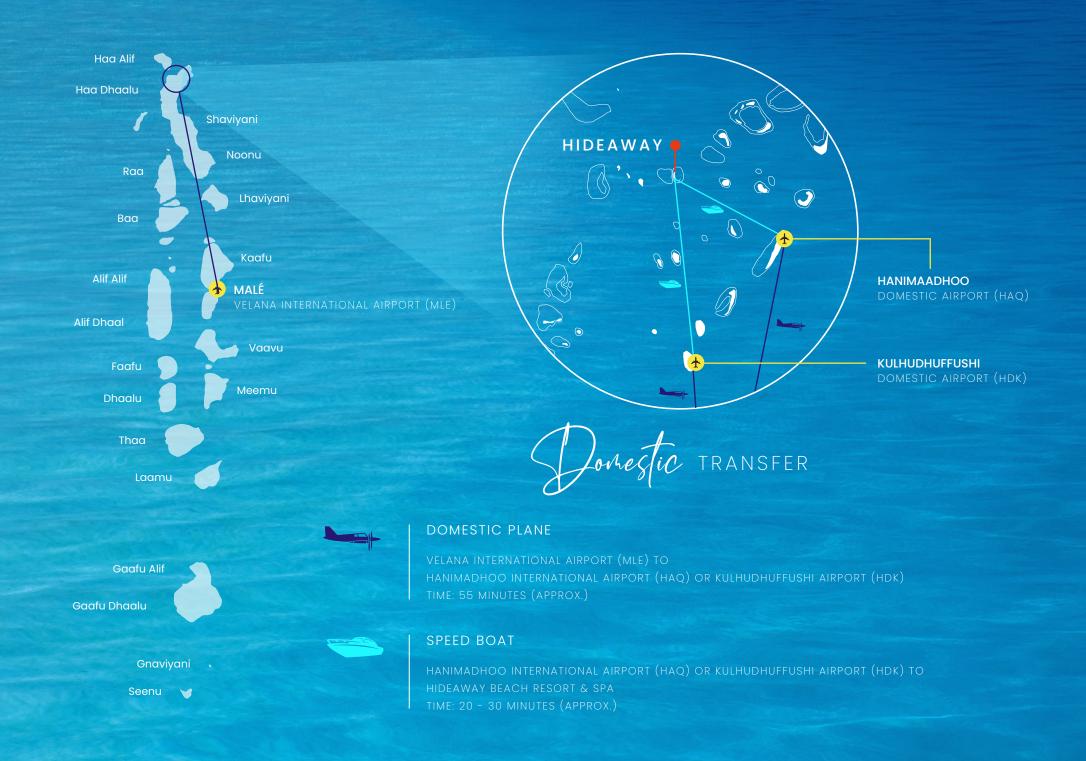

### NAVIGATING THE MALDIVES DOMESTIC TRANSFER SERVICES

For Transfers within the Maldives to/from Male' (Velana International Airport), guests travelling via domestic transfer will be travelling to nearby Domestic Airports. Following the flight, a speedboat transfer to the resort will be arranged, which is typically shared unless a private booking has been made.

If you have not yet reserved your International Flight, our Reservations Team will be happy to recommend timings that are suitable for your Internal Maldives Transfer.

Upon your arrival at Velana International Airport, our resort's dedicated airport team will warmly welcome you and escort you to comfortable domestic airport lounge where you can relax and enjoy complimentary refreshments while waiting for your domestic flight to the resort's nearby Domestic Airport. Complimentary Wi-Fi, food, and beverage refreshments are available for your convenience.

Once you reach the nearby Domestic Airport, one of our Hideaway Associates will be there to receive and assist you. They will then accompany you to the speedboat that will take you on a picturesque 20 to 30-minute transfer, depending on weather and sea conditions, to our beautiful Hideaway Beach Resort & Spa. Rest assured, our team will ensure a seamless and enjoyable transfer experience for you.

CONVENIENT ARRIVAL | DOMESTIC FLIGHT SCHEDULE FOR RESORT TRANSFERS FROM MALE TO NEARBY AIRPORTS

| MALE DEPARTURE TIME | DOMESTIC AIRPORT     | ARRIVEL TIME AT DOMESTIC AIRPORT |
|---------------------|----------------------|----------------------------------|
| 01:10 A M           | Hanimaadhoo (HAQ)    | 02:05am                          |
| 07:25AM             | Hanimaadhoo (HAQ)    | 08:20am                          |
| 09:05AM             | Kulhudhuffushi (HDK) | 10:00am                          |
| 11:40AM             | Hanimaadhoo (HAQ)    | 13:20pm                          |
| 15:20PM             | Kulhudhuffushi (HDK) | 16:15pm                          |

CONVENIENT DEPARTURES | DOMESTIC FLIGHT SCHEDULE FOR RESORT TRANSFERS FROM NEARBY AIRPORTS TO MALE

| DOMESTIC AIRPORT DEPARTURE TIME | DOMESTIC AIRPORT     | MALE ARRIVAL TIME |
|---------------------------------|----------------------|-------------------|
| 05:05AM                         | Hanimaadhoo (HAQ)    | 06:45am           |
| 09:05AM                         | Hanimaadhoo (HAQ)    | 10:00am           |
| 10:30AM                         | Kulhudhuffushi (HDK) | 11:25am           |
| 13:50PM                         | Hanimaadhoo (HAQ)    | 14:45pm           |
| 16:55PM                         | Kulhudhuffushi (HDK) | 17:50pm           |